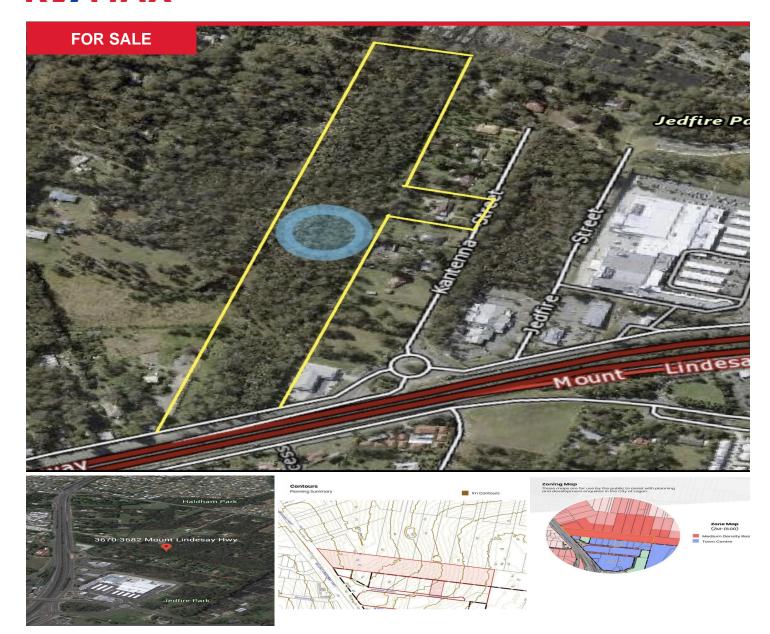

## 3670 Mount Lindesay Highway, Park Ridge

HUGE GENERATIONAL OPPORTUNITY TO DEVELOP IN ONE OF BRISBANE'S MOST RAPIDLY EMERGING GROWTH CORRIDORS.

Located in the heart of Park Ridge City Centre, this large allotment is ideal for that multi-level or townhouse development.

A medium to large partners group can capitalise and profit from this development with high demands for new strata housing in the area.

**Dual access from Mount Lindesay Highway & Kantenna st.** 

Large dwelling currently tenanted to ease holding costs during your development process.

Only 30 minutes drive to Brisbane CBD and only 5 minutes from Browns Plains City Centre.

Be part of this rapidly emerging community and profit on this cash

**Price: OFFERS WELCOME NOW** 

View: remax.com.au/property-details/20923627